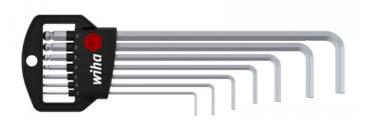

## **Standard**

Based on ISO 2936L.

## **Extra**

Common key sizes are stored in the holder where they are easily seen. Simple, rapid operation with solid stopping point for L-keys. The ball end enables the user to work at angles up to 25°.

## **Application**

Especially for screws that are difficult to access.

## **Blade**

Chrome-vanadium steel, through hardened, chrome-plated.

- 1x L-keys Hexagonal ball end matt chrome-plated 1.5 mm (01392)
- 1x L-keys Hexagonal ball end matt chrome-plated 2.0 mm (01393)
- 1x L-keys Hexagonal ball end matt chrome-plated 2.5 mm (01395)
- 1x L-keys Hexagonal ball end matt chrome-plated 3.0 mm (01396)
- 1x L-keys Hexagonal ball end matt chrome-plated 4.0 mm (01398)
- 1x L-keys Hexagonal ball end matt chrome-plated 5.0 mm (01400)
- 1x L-keys Hexagonal ball end matt chrome-plated 6.0 mm (01402)
- 1x Classic holder