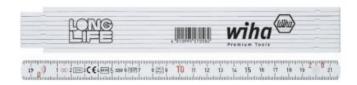

## **Joint**

Play-free, wear-free and dirt-resistant joint with spring pin for constant tension. Handy 90° latching for all joints.

## **Precision**

CE conformity, EU standard accuracy class III.

## **Division**

Deep embossed black scale in 1 mm increments. Every 10 cm is marked in red.

## **Material**

Polyamide reinforced with fibre-glass is scratch, score and bend-proof, resistant to chemicals, and doesn't swell with water contact.

| Order-No. | EAN           | ‡[ | ∢œ     | <del>√ g √</del> |
|-----------|---------------|----|--------|------------------|
| 27057     | 4010995270575 | 15 | white  | 136              |
| 27058     | 4010995270582 | 15 | yellow | 137              |