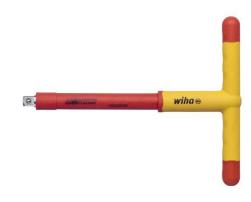

## **Product description**

During electrical installation tasks, it is important to work with an insulated tool in order to ensure your own safety. This is where the Wiha T-handle with nut driver adapter comes in. Its insertion with ball clamp enables the quick and easy replacement of nut driver inserts. Thanks to the T-handle adapter, even deep-set screws can be reached effortlessly. The insulated T-handle is subject to individual piece testing as per the international IEC 60900 standard, thus ensuring safe work on live parts up to 1,000 V AC.

## Application

Used in combination with Wiha nut drivers for fastening deep-set hex screws. For work in the area of live parts up to 1,000 V AC.

| Order-No. | EAN           |      | ™   | ↓ g ↓ |
|-----------|---------------|------|-----|-------|
| 43063 *   | 4010995430634 | 1/2" | 200 | 570   |
| 43062 *   | 4010995430627 | 3/8" | 200 | 360   |